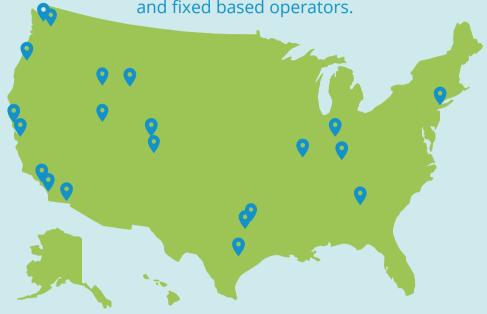

## **AVIATION PARTNERS**

A growing collective of 20+ aviation partners, including airports, airlines, and fixed based operators.